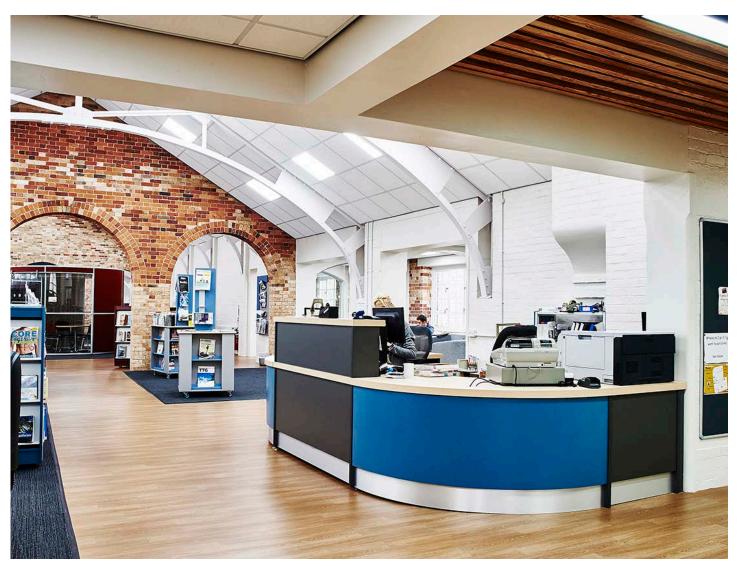

### **Solution**

FG Library worked with Footprint Architects on a design and layout that worked with the current original features and space. Brickwork arches were sandblasted to create a magnificent back drop for the furniture. Latitude shelving was used to fit with the previous installation, this time with a softer, light grey appearance. Wall bays were planned to fit neatly around where the steel beams meet the wall.