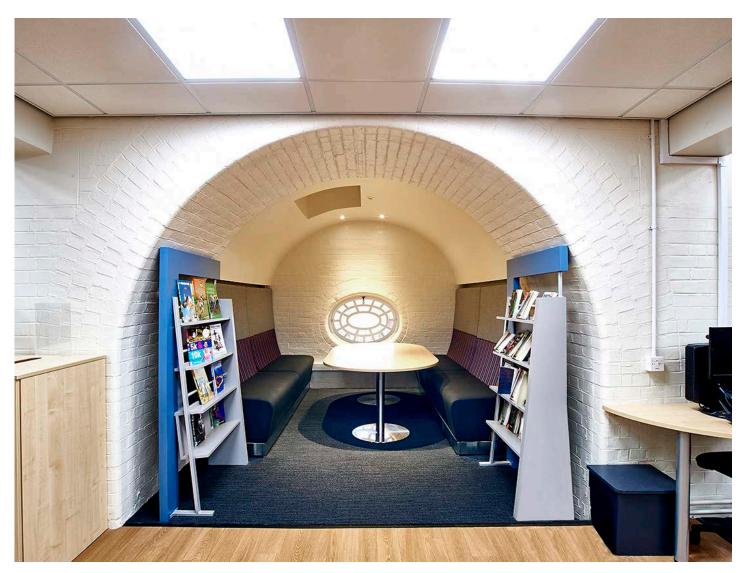

#### **Brief**

Dating back to 1913, this space was originally an art room with a high pitched ceiling and great natural light, but over the years the effect was diminished by the addition of a mezzanine floor and high shelving covering the windows.

The college was keen to reveal the original features of the room and bring back the light and airy feeling to the space. A similar style was required to the new campus at North Road, but with a more subdued colour palette sympathetic to the age of the building.

### **Solution**

FG Library worked with Footprint Architects on a design and layout that worked with the current original features and space. Brickwork arches were sandblasted to create a magnificent back drop for the furniture. Latitude shelving was used to fit with the previous installation, this time with a softer, light grey appearance. Wall bays were planned to fit neatly around where the steel beams meet the wall.

Hard flooring was used to create a path through the long shape of the main library room. This also helped to divide the area into cluster zones, again in a more subtle colour. Acoustic pods were used wherever space allowed, to offer private group study areas, as well as the small group study rooms created using glazed panels between a run of arches down one side of the room.