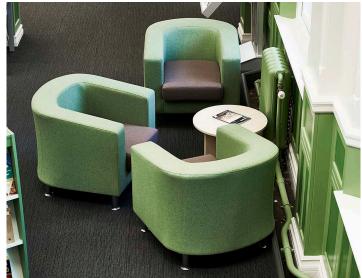

Hard flooring was used to create a path through the long shape of the main library room. This also helped to divide the area into cluster zones, again in a more subtle colour. Acoustic pods were used wherever space allowed, to offer private group study areas, as well as the small group study rooms created using glazed panels between a run of arches down one side of the room.