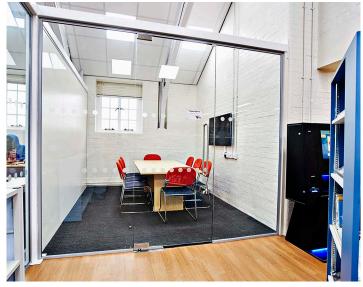

Hard flooring was used to create a path through the long shape of the main library room. This also helped to divide the area into cluster zones, again in a more subtle colour. Acoustic pods were used wherever space allowed, to offer private group study areas, as well as the small group study rooms created using glazed panels between a run of arches down one side of the room.