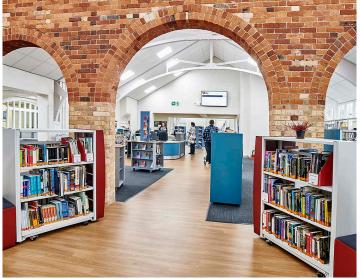

### **Solution**

FG Library worked with Footprint Architects on a design and layout that worked with the current original features and space. Brickwork arches were sandblasted to create a magnificent back drop for the furniture. Latitude shelving was used to fit with the previous installation, this time with a softer, light grey appearance. Wall bays were planned to fit neatly around where the steel beams meet the wall.

Hard flooring was used to create a path through the long shape of the main library room. This also helped to divide the area into cluster zones, again in a more subtle colour. Acoustic pods were used wherever space allowed, to offer private group study areas, as well as the small group study rooms created using glazed panels between a run of arches down one side of the room.