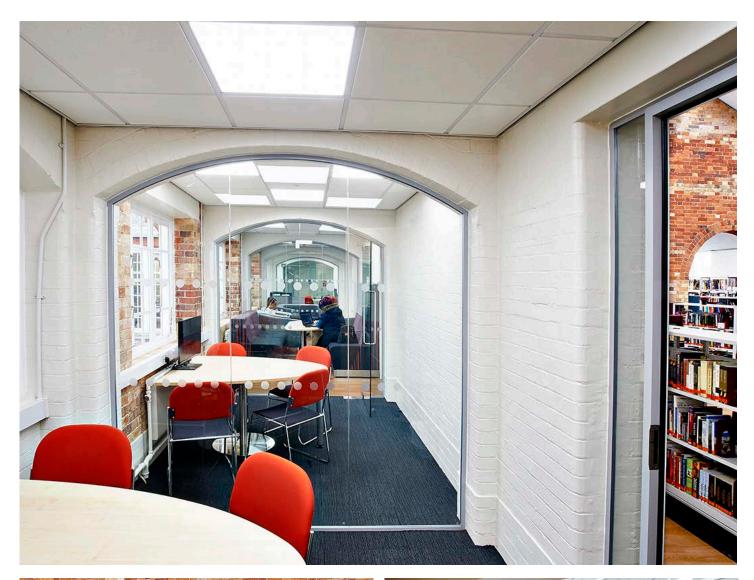

Hard flooring was used to create a path through the long shape of the main library room. This also helped to divide the area into cluster zones, again in a more subtle colour. Acoustic pods were used wherever space allowed, to offer private group study areas, as well as the small group study rooms created using glazed panels between a run of arches down one side of the room.