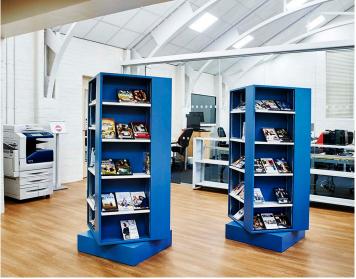

### **Solution**

FG Library worked with Footprint Architects on a design and layout that worked with the current original features and space. Brickwork arches were sandblasted to create a magnificent back drop for the furniture. Latitude shelving was used to fit with the previous installation, this time with a softer, light grey appearance. Wall bays were planned to fit neatly around where the steel beams meet the wall.