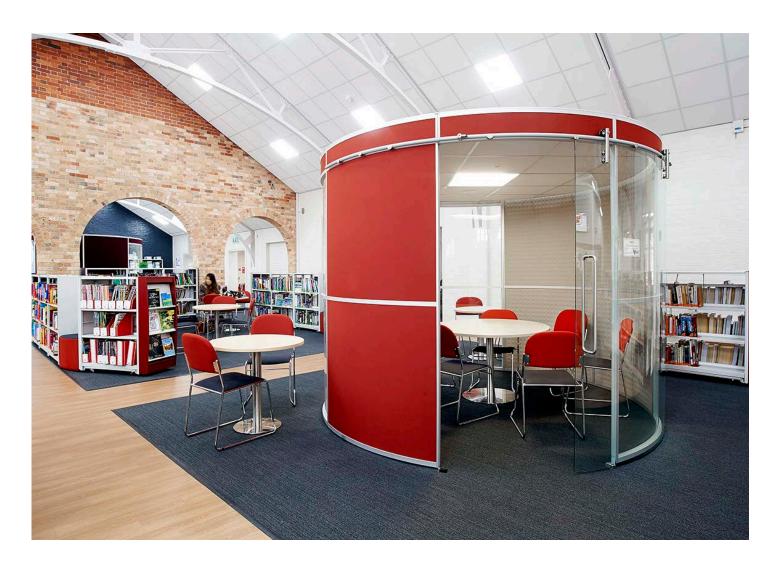

Hard flooring was used to create a path through the long shape of the main library room. This also helped to divide the area into cluster zones, again in a more subtle colour. Acoustic pods were used wherever space allowed, to offer private group study areas, as well as the small group study rooms created using glazed panels between a run of arches down one side of the room.