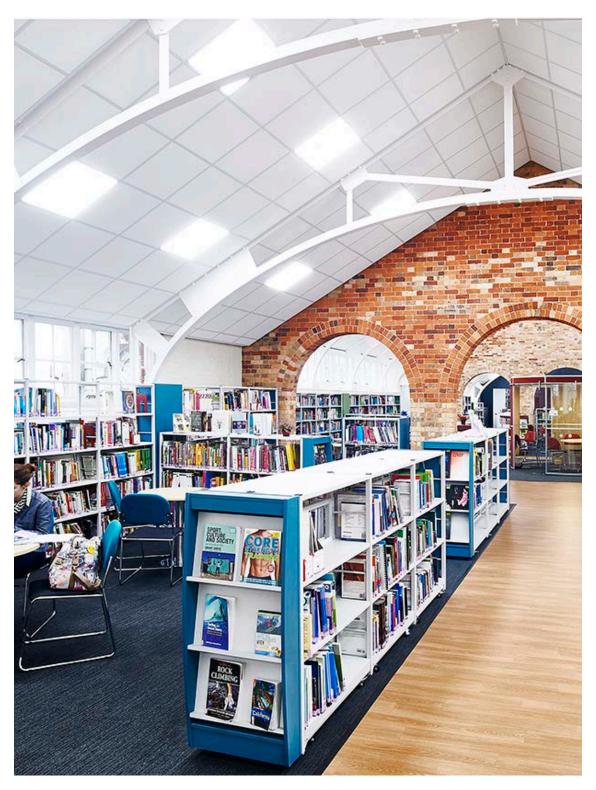

### **Solution**

FG Library worked with Footprint Architects on a design and layout that worked with the current original features and space. Brickwork arches were sandblasted to create a magnificent back drop for the furniture. Latitude shelving was used to fit with the previous installation, this time with a softer, light grey appearance. Wall bays were planned to fit neatly around where the steel beams meet the wall.

Hard flooring was used to create a path through the long shape of the main library room. This also helped to divide the area into cluster zones, again in a more subtle colour. Acoustic pods were used wherever space allowed, to offer private group study areas, as well as the small group study rooms created using glazed panels between a run of arches down one side of the room.